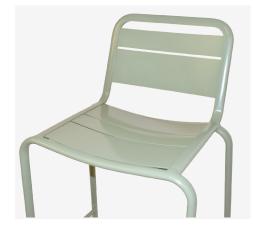

# **Tables Bases**

**D540mm** Dulux Alphatec (Space Blue Gloss)

**D450mm** Dulux Alphatec (Blaze Blue Gloss)

**D720mm** Dulux Duralloy (Cottage Green Satin)

**Nemo** Oxyplast (Potta Gold Satin)

Manhattan Dulux Alphatec (Space Blue Gloss)

Manhattan Dulux Alphatec (Orangex15 Gloss)

**D540mm** Dulux Duralloy (Transformer Grey)

**Primavera** Dulux Dune (Matt)

**Primavera** Dulux Alphatec (Safety Yellow Gloss)

Labretta Interpon (Headland Satin)

Lambretta Dulux (Pale Eucalypt Satin)

**Irun** Dulux Alphatec (Space Blue Gloss)

Albury Arm Castor Dulux (Pearl White Gloss)