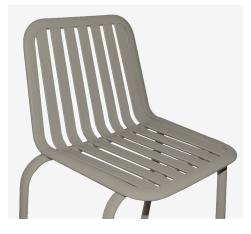

# **Tables Bases**

**D540mm** Dulux Alphatec (Space Blue Gloss)

**D450mm** Dulux Alphatec (Blaze Blue Gloss)

**D720mm** Dulux Duralloy (Cottage Green Satin)

**Nemo** Oxyplast (Potta Gold Satin)

Manhattan Dulux Alphatec (Space Blue Gloss)

Manhattan Dulux Alphatec (Orangex15 Gloss)

**D540mm** Dulux Duralloy (Transformer Grey)

**Primavera** Dulux Dune (Matt)

**Primavera** Dulux Alphatec (Safety Yellow Gloss)

Labretta Interpon (Headland Satin)

Lambretta Dulux (Pale Eucalypt Satin)

**Irun** Dulux Alphatec (Space Blue Gloss)

Albury Arm Castor Dulux (Pearl White Gloss)