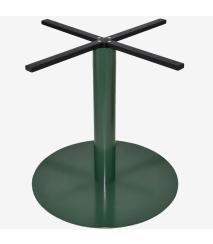

# **Tables Bases**

**D540mm** Dulux Alphatec (Space Blue Gloss)

**D450mm** Dulux Alphatec (Blaze Blue Gloss)

**D720mm** Dulux Duralloy (Cottage Green Satin)

**Nemo** Oxyplast (Potta Gold Satin)

Manhattan Dulux Alphatec (Space Blue Gloss)