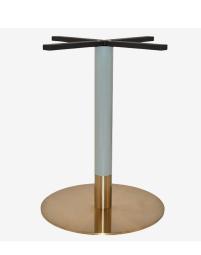

Lambretta Dulux (Pale Eucalypt Satin)

**Irun** Dulux Alphatec (Space Blue Gloss)

Albury Arm Castor Dulux (Pearl White Gloss)