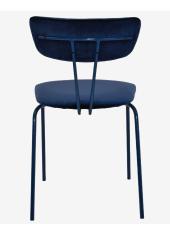

# **Tables Bases**

**D540mm** Dulux Alphatec (Space Blue Gloss)

**D450mm** Dulux Alphatec (Blaze Blue Gloss)

**D720mm** Dulux Duralloy (Cottage Green Satin)

**Nemo** Oxyplast (Potta Gold Satin)

Manhattan Dulux Alphatec (Space Blue Gloss)