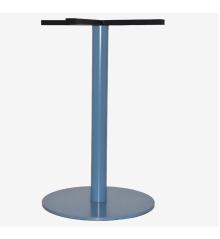

Manhattan Dulux Alphatec (Orangex15 Gloss)

**D540mm** Dulux Duralloy (Transformer Grey)

**Primavera** Dulux Dune (Matt)

**Primavera** Dulux Alphatec (Safety Yellow Gloss)

Labretta Interpon (Headland Satin)