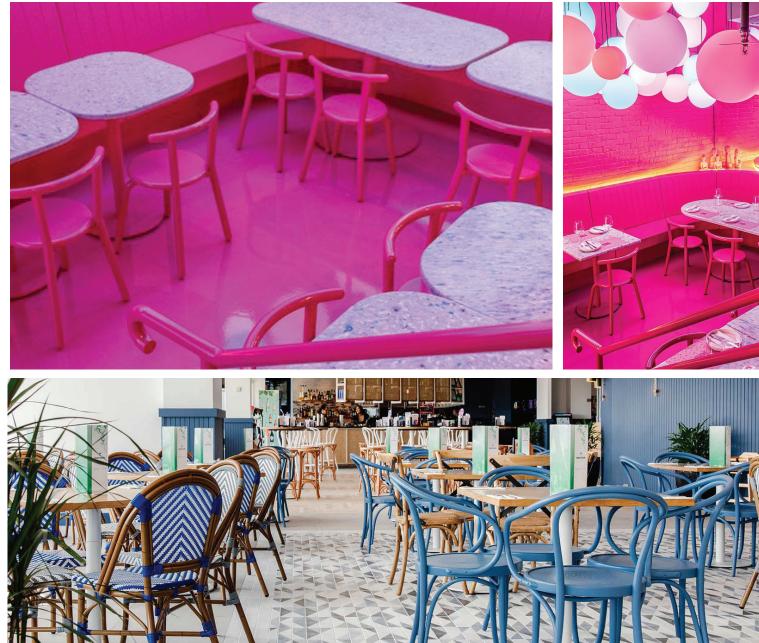

# **Tables Bases**

**D540mm** Dulux Alphatec (Space Blue Gloss)

**D450mm** Dulux Alphatec (Blaze Blue Gloss)

**D720mm** Dulux Duralloy (Cottage Green Satin)

**Nemo** Oxyplast (Potta Gold Satin)

Manhattan Dulux Alphatec (Space Blue Gloss)

Manhattan Dulux Alphatec (Orangex15 Gloss)

**D540mm** Dulux Duralloy (Transformer Grey)

**Primavera** Dulux Dune (Matt)

**Primavera** Dulux Alphatec (Safety Yellow Gloss)

Labretta Interpon (Headland Satin)

Lambretta Dulux (Pale Eucalypt Satin)

**Irun** Dulux Alphatec (Space Blue Gloss)

Albury Arm Castor Dulux (Pearl White Gloss)