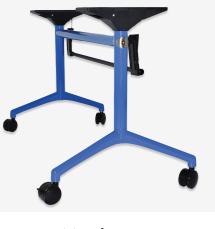

# **Tables Bases**

**D540mm** Dulux Alphatec (Space Blue Gloss)

**D450mm** Dulux Alphatec (Blaze Blue Gloss)

**D720mm** Dulux Duralloy (Cottage Green Satin)

**Nemo** Oxyplast (Potta Gold Satin)

Manhattan Dulux Alphatec (Space Blue Gloss)