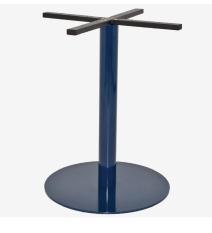

# **Tables Bases**

**D540mm** Dulux Alphatec (Space Blue Gloss)

**D450mm** Dulux Alphatec (Blaze Blue Gloss)

**D720mm** Dulux Duralloy (Cottage Green Satin)

**Nemo** Oxyplast (Potta Gold Satin)

Manhattan Dulux Alphatec (Space Blue Gloss)