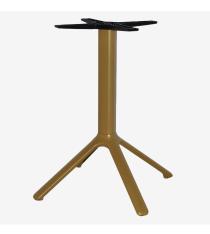

# **Tables Bases**

**D540mm** Dulux Alphatec (Space Blue Gloss)

**D450mm** Dulux Alphatec (Blaze Blue Gloss)

**D720mm** Dulux Duralloy (Cottage Green Satin)

**Nemo** Oxyplast (Potta Gold Satin)

Manhattan Dulux Alphatec (Space Blue Gloss)