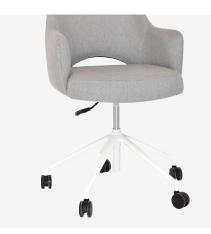

Lambretta Dulux (Pale Eucalypt Satin)

**Irun** Dulux Alphatec (Space Blue Gloss)

Albury Arm Castor Dulux (Pearl White Gloss)