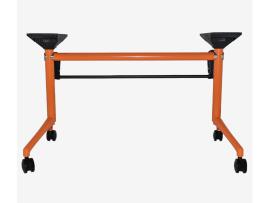

Manhattan Dulux Alphatec (Orangex15 Gloss)

**D540mm** Dulux Duralloy (Transformer Grey)

**Primavera** Dulux Dune (Matt)

**Primavera** Dulux Alphatec (Safety Yellow Gloss)

Labretta Interpon (Headland Satin)