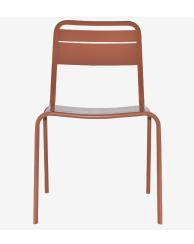

# **Tables Bases**

**D540mm** Dulux Alphatec (Space Blue Gloss)

**D450mm** Dulux Alphatec (Blaze Blue Gloss)

**D720mm** Dulux Duralloy (Cottage Green Satin)

**Nemo** Oxyplast (Potta Gold Satin)

Manhattan Dulux Alphatec (Space Blue Gloss)

Manhattan Dulux Alphatec (Orangex15 Gloss)

**D540mm** Dulux Duralloy (Transformer Grey)

**Primavera** Dulux Dune (Matt)

**Primavera** Dulux Alphatec (Safety Yellow Gloss)

Labretta Interpon (Headland Satin)

Lambretta Dulux (Pale Eucalypt Satin)

**Irun** Dulux Alphatec (Space Blue Gloss)

Albury Arm Castor Dulux (Pearl White Gloss)