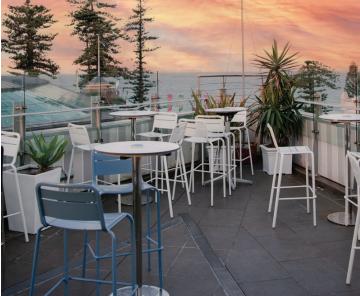

# **Tables Bases**

**D540mm** Dulux Alphatec (Space Blue Gloss)

**D450mm** Dulux Alphatec (Blaze Blue Gloss)

**D720mm** Dulux Duralloy (Cottage Green Satin)

**Nemo** Oxyplast (Potta Gold Satin)

Manhattan Dulux Alphatec (Space Blue Gloss)

Manhattan Dulux Alphatec (Orangex15 Gloss)

**D540mm** Dulux Duralloy (Transformer Grey)

**Primavera** Dulux Dune (Matt)

**Primavera** Dulux Alphatec (Safety Yellow Gloss)

Labretta Interpon (Headland Satin)

Lambretta Dulux (Pale Eucalypt Satin)

**Irun** Dulux Alphatec (Space Blue Gloss)

Albury Arm Castor Dulux (Pearl White Gloss)