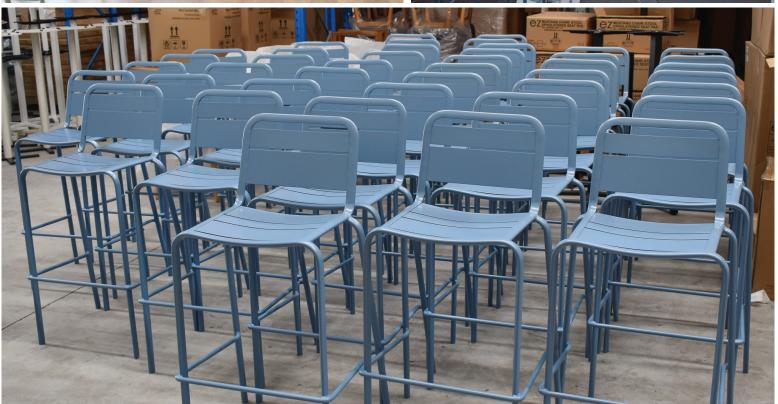

# **Tables Bases**

**D540mm** Dulux Alphatec (Space Blue Gloss)

**D450mm** Dulux Alphatec (Blaze Blue Gloss)

**D720mm** Dulux Duralloy (Cottage Green Satin)

**Nemo** Oxyplast (Potta Gold Satin)

Manhattan Dulux Alphatec (Space Blue Gloss)

Manhattan Dulux Alphatec (Orangex15 Gloss)

**D540mm** Dulux Duralloy (Transformer Grey)

**Primavera** Dulux Dune (Matt)

**Primavera** Dulux Alphatec (Safety Yellow Gloss)

Labretta Interpon (Headland Satin)

Lambretta Dulux (Pale Eucalypt Satin)

**Irun** Dulux Alphatec (Space Blue Gloss)

Albury Arm Castor Dulux (Pearl White Gloss)