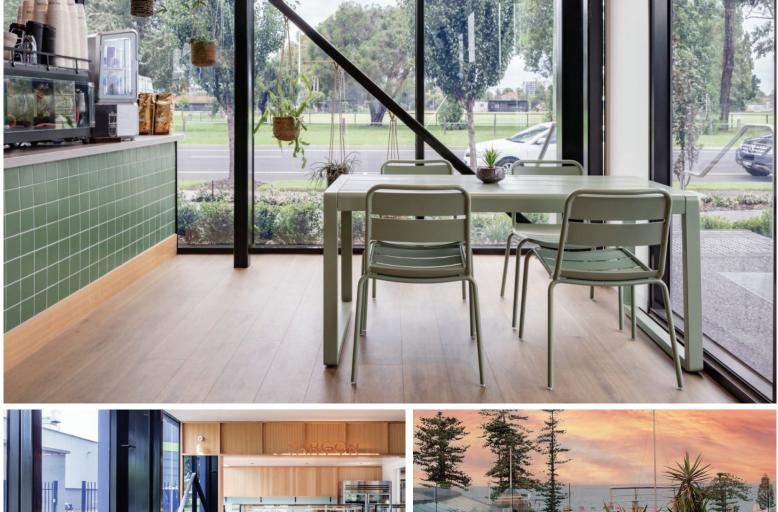

Lambretta Dulux (Pale Eucalypt Satin)

**Irun** Dulux Alphatec (Space Blue Gloss)

Albury Arm Castor Dulux (Pearl White Gloss)