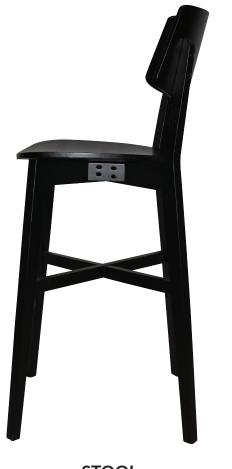

## PHOENIX | CHAIR & STOOL |

Made in Vietnam

Indoor Use Only

Warranty 12 months

The Phoenix chair and stool is modern in design and packed with comfort. Made from solid American Oak it is highly durable and features light oak, walnut and black staining that protects and accentuates the natural grain of the wood. It is available with an upholstered back and seat and can be customised.

#### **VIEW SPECS**

**CHAIR** 

STOOL