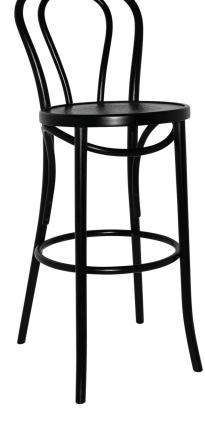

## BONNISTOOLI

Made in Vietnam

Indoor Use Only

Warranty 12 months

The Bonn 75 Stool is contemporary in design featuring a solid rubberwood in a polyurethane finish. This strong and sturdy stool is hand made and crafted, it works well with our Chunk range of drybars and includes plastic black glides on the feet.

750 STOOL

**STOOL** 

5.5 KG

FRAME: RUBBERWOOD
COLOUR OPTIONS:
LIGHT OAK THUR - 11
WALNUT THUR - 5

APRON: 60 MM

\*SOLID WOOD HAND MADE AND CRAFTED

\*THE WARRANTY IS VOIDED FOR CLIENTS WHO ASSEMBLE THE PRODUCT

DIMENSIONS COLUMN WARNINGS