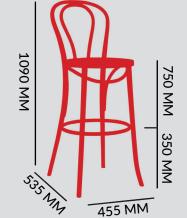

## PRINCESS | CHAIRS & STOOLS |

Made in Poland

Indoor Use Only

Warranty 24 months

The Princess chair and stool is classic and unique in design. This product is made from solid European Beechwood for long lasting durability and sturdiness. The prime feature is the skilful moulding and shaping of the wet wood, forming a signature curved shape and they have a unique filigree embossing on the seat.