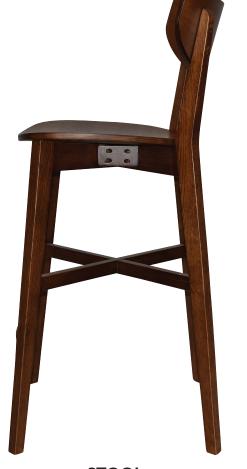

## DAKOTA

## | CHAIR & STOOL |

Made in Vietnam

Indoor Use Only

Warranty 24 months

The Dakota chair and stool is modern in design and packed with comfort. Made from solid American Oak it is highly durable and features light oak, walnut and black staining that protects and accentuates the natural grain of the wood. It is available with an upholstered back and seat and can be customised.