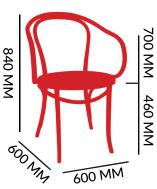

## PRINCESS | CHAIRS & STOOLS |

Made in Poland

Indoor Use Only

Warranty 24 months

The Princess chair and stool is classic and unique in design. This product is made from solid European Beechwood for long lasting durability and sturdiness. The prime feature is the skilful moulding and shaping of the wet wood, forming a signature curved shape and they have a unique filigree embossing on the seat.