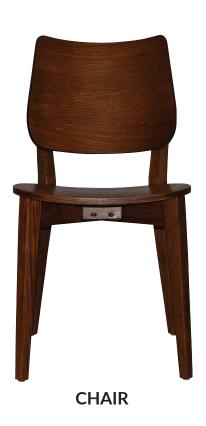

## PHOENIX | CHAIR & STOOL |

Made in Vietnam

Indoor Use Only

Warranty 12 months

The Phoenix chair and stool is modern in design and packed with comfort. Made from solid American Oak it is highly durable and features light oak, walnut and black staining that protects and accentuates the natural grain of the wood. It is available with an upholstered back and seat and can be customised.

#### **VIEW SPECS**

**CHAIR** 

STOOL