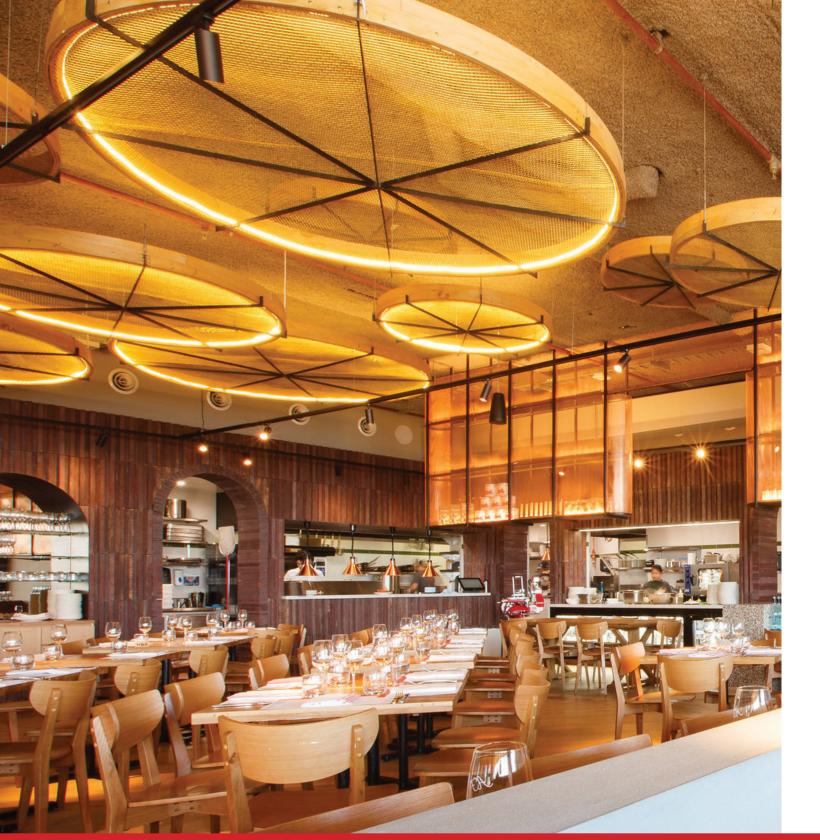

Only



Warranty 24 months

The Princess chair and stool is classic and unique in design. This product is made from solid European Beechwood for long lasting durability and sturdiness. The prime feature is the skilful moulding and shaping of the wet wood, forming a signature curved shape and they have a unique filigree embossing on the seat.











## PHOENIX | CHAIR & STOOL |



Made in Vietnam



Indoor Use Only



Warranty 12 months

The Phoenix chair and stool is modern in design and packed with comfort. Made from solid American Oak it is highly durable and features light oak, walnut and black staining that protects and accentuates the natural grain of the wood. It is available with an upholstered back and seat and can be customised.

#### **VIEW SPECS**



**CHAIR** 



STOOL





## RIALTO | CHAIR & STOOL |



Made in Vietnam



Indoor Use Only



Warranty 12 months

The Rialto chair and stool is modern in design and packed with comfort. Made from solid American Oak it is highly durable and features light oak, walnut and black staining that protects and accentuates the natural grain of the wood. The Rialto is also available with an upholstered back and seat and can be customised.







**STOOL** 

5.5 KG

FRAME: RUBBERWOOD
COLOUR OPTIONS:
LIGHT OAK THUR - 11
WALNUT THUR - 5



APRON: 60 MM

\*SOLID WOOD HAND MADE AND CRAFTED

\*THE WARRANTY IS VOIDED FOR CLIENTS WHO ASSEMBLE THE PRODUCT

DIMENSIONS COLUMN WARNINGS

**VIEW PAGE** 



**CHAIR** 

STOOL



3.2 KG

FRAME: EUROPEAN BEECH

STAIN OPTIONS: LIGHT OAK WALNUT BLACK



\*SOLID WOOD HAND MADE AND CRAFTED

##