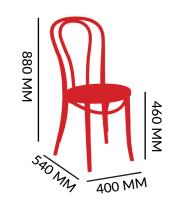

## PRINCESS | CHAIRS & STOOLS |

Made in Poland

Indoor Use Only

Warranty 24 months

The Princess chair and stool is classic and unique in design. This product is made from solid European Beechwood for long lasting durability and sturdiness. The prime feature is the skilful moulding and shaping of the wet wood, forming a signature curved shape and they have a unique filigree embossing on the seat.