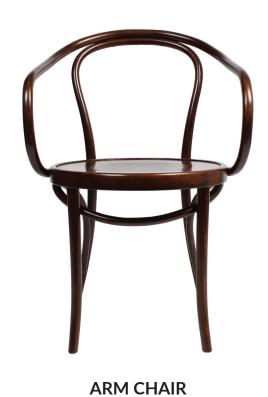

# **ARM CHAIR**

4.5 KG

FRAME: EUROPEAN BEECH STAIN OPTIONS:

LIGHT OAK WALNUT BLACK

\*SOLID WOOD HAND MADE AND

CRAFTED