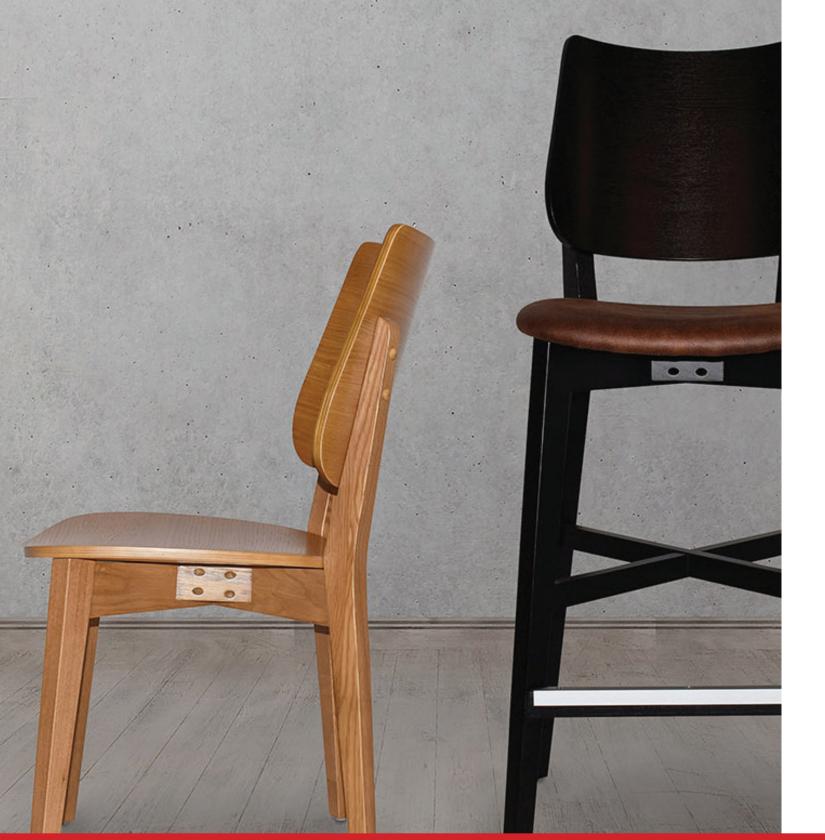

## DAKOTA

## | CHAIR & STOOL |

Made in Vietnam

Indoor Use Only

Warranty 24 months

The Dakota chair and stool is modern in design and packed with comfort. Made from solid American Oak it is highly durable and features light oak, walnut and black staining that protects and accentuates the natural grain of the wood. It is available with an upholstered back and seat and can be customised.