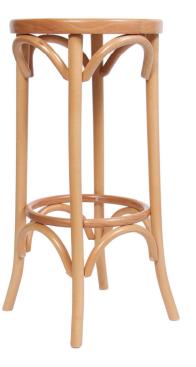

## BONNISTOOLI

Made in Vietnam

Indoor Use Only

Warranty 12 months

The Bonn 75 Stool is contemporary in design featuring a solid rubberwood in a polyurethane finish. This strong and sturdy stool is hand made and crafted, it works well with our Chunk range of drybars and includes plastic black glides on the feet.

750 STOOL