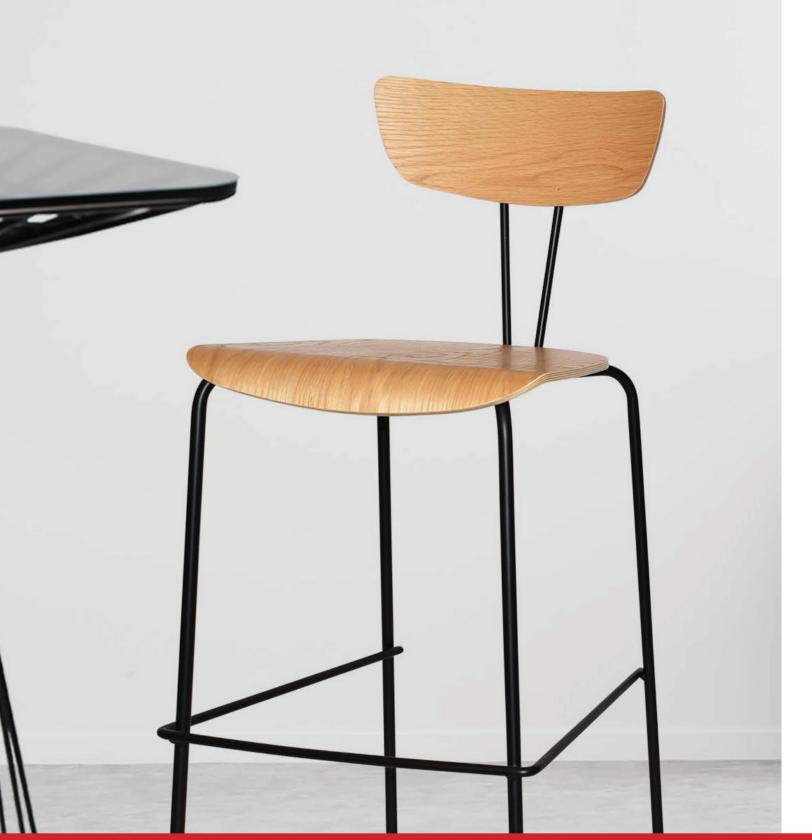

## DAKOTA

## | CHAIR & STOOL |

Made in Vietnam

Indoor Use Only

Warranty 24 months

The Dakota chair and stool is modern in design and packed with comfort. Made from solid American Oak it is highly durable and features light oak, walnut and black staining that protects and accentuates the natural grain of the wood. It is available with an upholstered back and seat and can be customised.