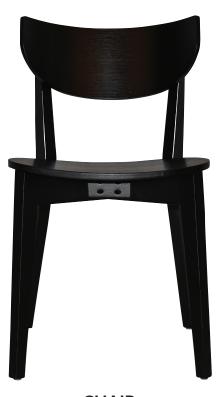

## DAKOTA

## | CHAIR & STOOL |

Made in Vietnam

Indoor Use Only

Warranty 24 months

The Dakota chair and stool is modern in design and packed with comfort. Made from solid American Oak it is highly durable and features light oak, walnut and black staining that protects and accentuates the natural grain of the wood. It is available with an upholstered back and seat and can be customised.