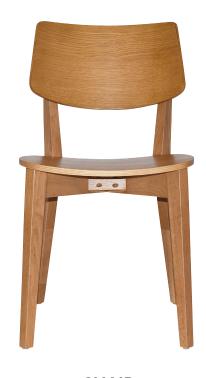

## PHOENIX | CHAIR & STOOL |

Made in Vietnam

Indoor Use Only

Warranty 12 months

The Phoenix chair and stool is modern in design and packed with comfort. Made from solid American Oak it is highly durable and features light oak, walnut and black staining that protects and accentuates the natural grain of the wood. It is available with an upholstered back and seat and can be customised.

#### **VIEW SPECS**

**CHAIR** 

STOOL