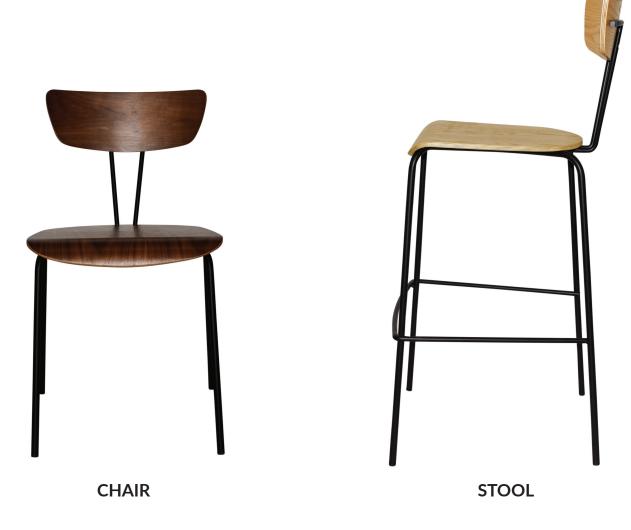

## DAKOTA

## | CHAIR & STOOL |

Made in Vietnam

Indoor Use Only

Warranty 24 months

The Dakota chair and stool is modern in design and packed with comfort. Made from solid American Oak it is highly durable and features light oak, walnut and black staining that protects and accentuates the natural grain of the wood. It is available with an upholstered back and seat and can be customised.