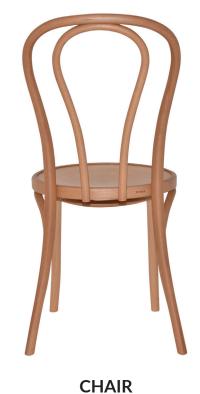

## PRINCESS | CHAIRS & STOOLS |

Made in Poland

Indoor Use Only

Warranty 24 months

The Princess chair and stool is classic and unique in design. This product is made from solid European Beechwood for long lasting durability and sturdiness. The prime feature is the skilful moulding and shaping of the wet wood, forming a signature curved shape and they have a unique filigree embossing on the seat.