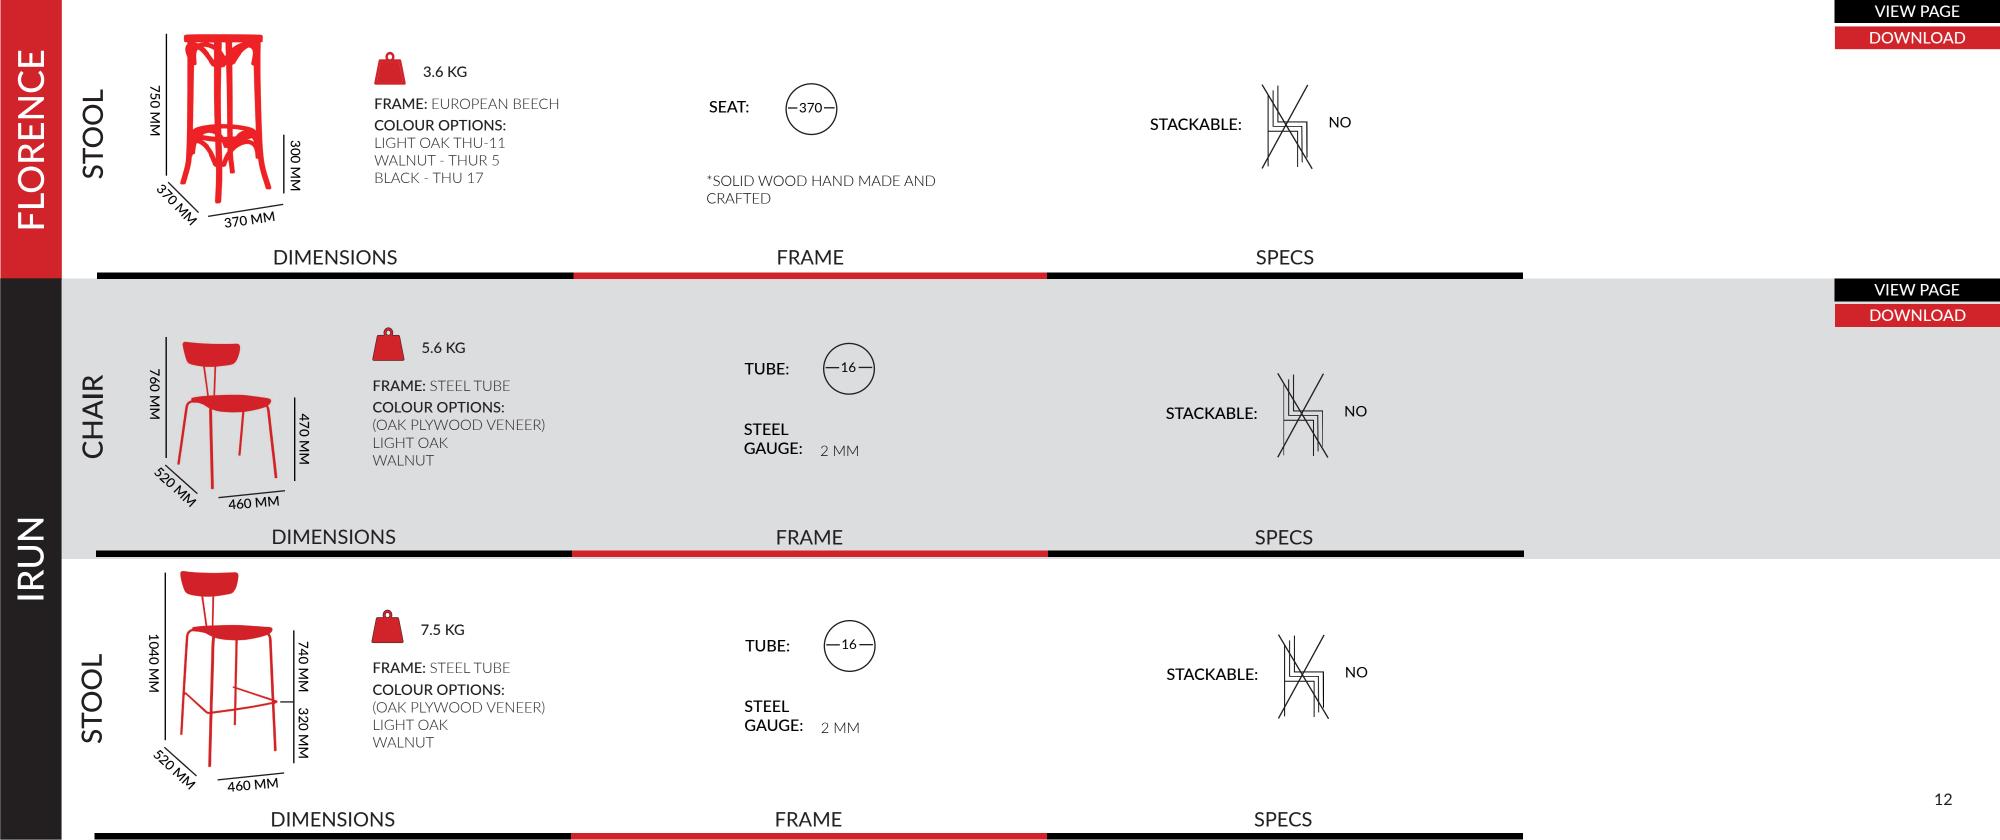

## FLORENCE ISTOOLI

Made in Poland

Indoor Use Only

Warranty 24 months

The Florence stool is both classic and comfortable in design. This product is made from solid European Beechwood for long lasting durability and sturdiness. The prime feature is the skilful moulding and shaping of the wet wood, forming a signature curved shape. Available in light oak, walnut or black staining.

## IRUN | CHAIR & STOOL |

Made in China

Indoor Use Only

Warranty 12 months

The Irun chair and stool range features a matt black mild steel frame, timber veneer seat and back finishes. The Irun range also offers an upholstered seat option, available in black vinyl and Warwick Fabric's Gravity COL: Slate. They are ideal for both hospitality and office projects.