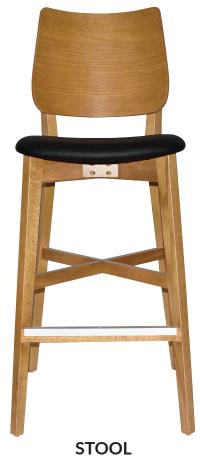

## PHOENIX | CHAIR & STOOL |

Made in Vietnam

Indoor Use Only

Warranty 12 months

The Phoenix chair and stool is modern in design and packed with comfort. Made from solid American Oak it is highly durable and features light oak, walnut and black staining that protects and accentuates the natural grain of the wood. It is available with an upholstered back and seat and can be customised.

#### **VIEW SPECS**

**CHAIR** 

STOOL