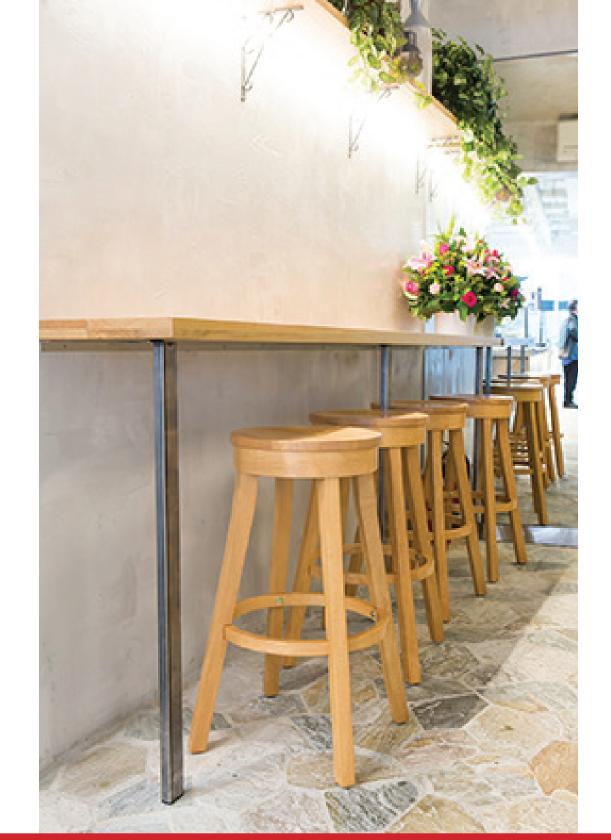

## FLORENCE ISTOOLI

Made in Poland

Indoor Use Only

Warranty 24 months

The Florence stool is both classic and comfortable in design. This product is made from solid European Beechwood for long lasting durability and sturdiness. The prime feature is the skilful moulding and shaping of the wet wood, forming a signature curved shape. Available in light oak, walnut or black staining.

#### **VIEW SPECS**

**STOOL** 