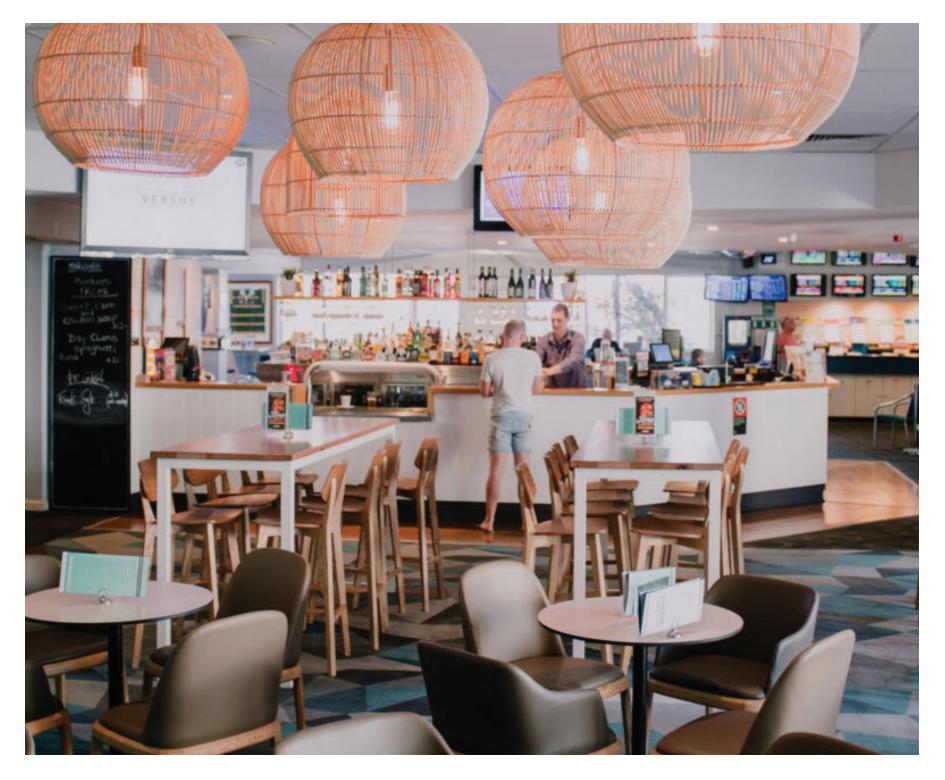

se Only



Warranty 24 months

The Princess chair and stool is classic and unique in design. This product is made from solid European Beechwood for long lasting durability and sturdiness. The prime feature is the skilful moulding and shaping of the wet wood, forming a signature curved shape and they have a unique filigree embossing on the seat.











## PHOENIX | CHAIR & STOOL |



Made in Vietnam



Indoor Use Only



Warranty 12 months

The Phoenix chair and stool is modern in design and packed with comfort. Made from solid American Oak it is highly durable and features light oak, walnut and black staining that protects and accentuates the natural grain of the wood. It is available with an upholstered back and seat and can be customised.

#### **VIEW SPECS**



**CHAIR** 



STOOL





## RIALTO | CHAIR & STOOL |



Made in Vietnam



Indoor Use Only



Warranty 12 months

The Rialto chair and stool is modern in design and packed with comfort. Made from solid American Oak it is highly durable and features light oak, walnut and black staining that protects and accentuates the natural grain of the wood. The Rialto is also available with an upholstered back and seat and can be customised.







**STOOL** 

5.5 KG

FRAME: RUBBERWOOD
COLOUR OPTIONS:
LIGHT OAK THUR - 11
WALNUT THUR - 5



APRON: 60 MM

\*SOLID WOOD HAND MADE AND CRAFTED

\*THE WARRANTY IS VOIDED FOR CLIENTS WHO ASSEMBLE THE PRODUCT

DIMENSIONS COLUMN WARNINGS

**VIEW PAGE** 



**CHAIR** 

STOOL



3.2 KG

FRAME: EUROPEAN BEECH

STAIN OPTIONS: LIGHT OAK WALNUT BLACK



\*SOLID WOOD HAND MADE AND CRAFTED