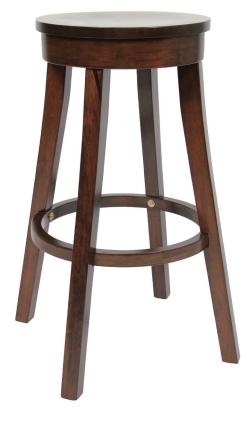

## BONNISTOOLI

Made in Vietnam

Indoor Use Only

Warranty 12 months

The Bonn 75 Stool is contemporary in design featuring a solid rubberwood in a polyurethane finish. This strong and sturdy stool is hand made and crafted, it works well with our Chunk range of drybars and includes plastic black glides on the feet.

750 STOOL